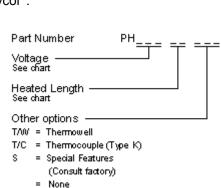

| Heated<br>Length | Watts | Volts                           |
|------------------|-------|---------------------------------|
| 14'              | 1540  | 115                             |
| 26"              | 2860  | 115, 208, 230                   |
| 38"              | 4180  | 115, 208, 230, 380, 415,<br>460 |
| 48"              | 5280  | 208, 230, 380, 415, 460,<br>575 |
| 54 "             | 5940  | 208, 230, 380, 415, 460,<br>575 |
| 62"              | 6820  | 208, 230, 380, 415, 460,<br>575 |
| 74"              | 8140  | 208, 230, 380, 415, 460,<br>575 |
| 86"              | 9460  | 208, 380, 415, 460, 575         |
| 98"              | 10780 | 380, 415, 460, 575              |
| 110"             | 12100 | 380, 415, 460, 575              |
| 122"             | 13420 | 380, 415, 460, 575              |